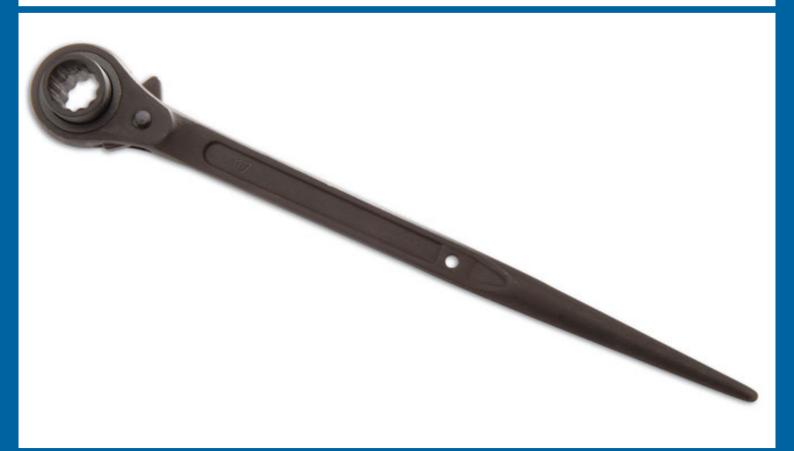

## Ratchet Podger Spanner 24mm x 30mm

Twin-sized ratcheting podger spanner with a long, tapered shaft for easy alignment of component holes and a 24mm and 30mm Bi-Hex (12pt) ratchet head for fast assembly. Manufactured from chrome vanadium with a durable black phosphate finish and a hole for safety cord attachment. A professional tool ideal for scaffolding and construction use, precision engineered to ANSI and DIN standards.

## **Additional Information**

- Size: 24mm x 30mm. Length: 450mm.
- · Deep socket: protects knuckles when working near brickwork.
- Bi-Hex (12pt) double sided ratchet mechanism.
- · Ideal for scaffolding and construction.
- · Manufactured from chrome vanadium with black phosphate finish.